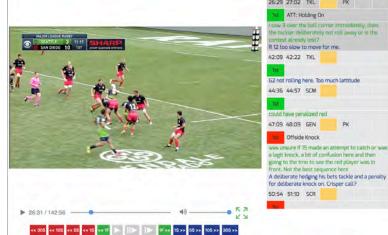

## **MATCH STATS/DATA** are recorded by the playlist entries - Units can be expanded to view detailed information

|         |                                                     | 1.5              |    |    |    |      |    |                                                                                     | 128                        |     |     |     |      |
|---------|-----------------------------------------------------|------------------|----|----|----|------|----|-------------------------------------------------------------------------------------|----------------------------|-----|-----|-----|------|
|         | SCORE                                               | 10               | 10 | 28 | 14 | 38   | 24 | Foul Play PK                                                                        | ~ 0                        | 0   | З   | З   | 6    |
|         | PKs                                                 | З                | 5  | 5  | 8  | 21   |    | General PK                                                                          | ~ 0                        | 1   | 0   | 0   | 1    |
|         | FKs                                                 | 1                | 0  | Э  | 0  | 4    |    | Scrums                                                                              | 1                          | Э   | 4   | Э   | 11   |
| TM      | 0 Decisions ~                                       | 0                | 0  | 0  | 0  | 0    |    | Scrum PKs                                                                           | ~ 0                        | 2   | 1   | 0   | Э    |
|         | Tackle PK 🛛 🔨                                       | 2                | 1  | 0  | 5  | 8    |    | LH Hing<br>TH Collaps                                                               | e O                        |     |     |     |      |
| DEFENSE | Tackler<br>Tackler Assist<br>Gate Entry<br>Off Feet | 0<br>0<br>1<br>3 |    |    |    | 50%  |    | Bindin       Standing U       Boring I       Boring I       Offsid       Walk Aroun | p O<br>n O<br>le O         |     |     |     | 0%   |
| ATTACK  | Holding On<br>Gate Entry<br>Off Feet                | 4                |    |    |    | 50%  |    | Othe<br>LH Hing<br>TH Collaps                                                       | er 0<br>1<br>1<br>19<br>19 |     |     |     |      |
|         | Ruck PK ^                                           | 1                | 1  | 1  | 0  | Э    |    | HIDE BINDIN<br>Standing U<br>Boring I<br>Offsid                                     | p O                        |     |     |     | 1000 |
| DEFENSE | Side Entry<br>Off Feet<br>Hands In<br>Offside       | 0 0 3            |    |    |    | 100% |    | Boring I<br>Offsid<br>Walk Aroun<br>Othe                                            | e O d 1                    |     |     |     | 100% |
| ATTACK  | Side Entry<br>Off Feet<br>Hands                     |                  |    |    |    | 0%   |    |                                                                                     | ~ 1                        | 0   | 2   | D   | Э    |
|         |                                                     |                  |    |    |    |      |    | Scrum Resets                                                                        | 0                          | 5   | 0   | З   | 8    |
| Li      | n/Maul PK 🗸 🗸                                       | 0                | 0  | 0  | 0  | 0    |    | Scrum Ball Out                                                                      | 0%                         | 13% | 25% | 50% | 26%  |
| Li      | n/Maul FK 🗸 🗸                                       | 0                | 0  | 1  | 0  | 1    |    | ADV: Scrum                                                                          | 1/1                        | 0/0 | 1/1 | 0/0 | 100% |
| Ye      | ellow Cards 🗸 🗸                                     | 0                | 0  | 0  | 2  | 2    |    | ADV: Penalty                                                                        | З/З                        | 0/1 | 0/1 | 1/2 | 57%  |
| F       | Red Cards 🗸 🗸                                       | 0                | O  | O  | D  | 0    |    |                                                                                     |                            |     |     |     |      |

#### ADD REPORT COMMENTS

Both the REFEREE and REF COACH select Units that you would like to comment on. These comments are visible by team coaches and should be more focused on general comments and referee coaching.