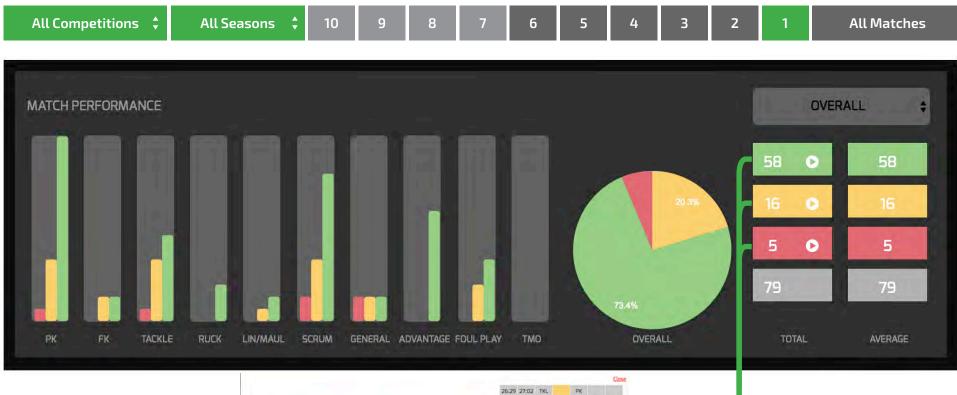

#### REFEREE

**MATCH PERFORMANCE** Immediately identify your areas of focus through the smart bar graphs, and watch the relevant video clips.

Instant access to watch clips in each area (GREEN, YELLOW, or RED). Allows you to review clips in a single match, or across a range of matches, overall or per unit.

PK

#### **PERFORMANCE PROGRESSION**

Track your accuracy progress through the season, and compare to your peers.

MANUAL - 2018