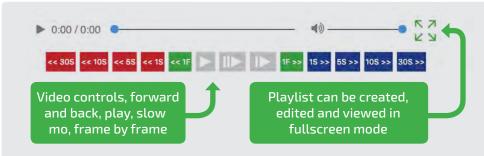

#### **CREATE PLAYLIST**

- 1. Select CREATE PLAYLIST
  - a. The REFEREE creates their playlist
  - b. The REF COACH creates their playlist
  - c. The two playlists are combined and appear in order of the timeline of the match.

- 2. The REFEREE creates playlist items/clips for the following:
  - a. PK and FK
  - b. Scrums: If a scrum is reset, select SCRUM RESET on the first scrum that is reset.
  - c. Lineouts (include mauls from lineouts)
  - d. Advantage: When you select ADVANTAGE PK NOT GAINED, the system will automatically prepare the next entry for the PK with the same time in and out.
  - e. Yellow/Red Cards
  - f. Incorrect Non-Decisions
  - g. Scoring

On average, this amounts to 70-90 playlist items. If the REFEREE misses entries, the REF COACH can add them.

The KEY to your development, is in the RANK of clips. Normally, PERFORMANCE REVIEWERS would record errors, but in ADVANTAGE™ you are encouraged to identify development areas in the YELLOW ranked clips. They should represent Difficult-to-Follow/Immaterial/Unnecessary decisions or non-decisions.