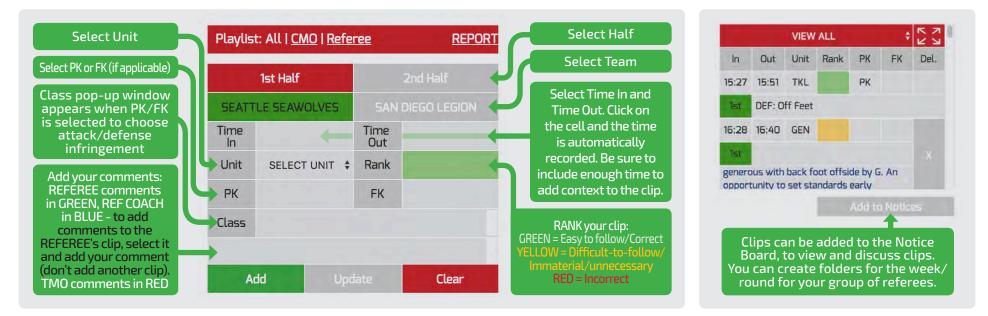

#### **CREATE PLAYLIST**

- 1. Select CREATE PLAYLIST
  - a. The REFEREE creates their playlist
  - b. The REF COACH creates their playlist
  - c. The two playlists are combined and appear in order of the timeline of the match.

- 2. The REFEREE creates playlist items/clips for the following:
  - a. PK and FK
  - b. Scrums: If a scrum is reset, select SCRUM RESET on the first scrum that is reset.
  - c. Lineouts (include mauls from lineouts)
  - d. Advantage: When you select ADVANTAGE PK NOT GAINED, the system will automatically prepare the next entry for the PK with the same time in and out.
  - e. Yellow/Red Cards
  - f. Incorrect Non-Decisions
  - g. Scoring

On average, this amounts to 70-90 playlist items. If the REFEREE misses entries, the REF COACH can add them.

The KEY to your development, is in the RANK of clips. Normally, PERFORMANCE REVIEWERS would record errors, but in ADVANTAGE™ you are encouraged to identify development areas in the YELLOW ranked clips. They should represent Difficult-to-Follow/Immaterial/Unnecessary decisions or non-decisions.

| CMO: Steve                 | Lander      | Create Playlist | vi X. = |
|----------------------------|-------------|-----------------|---------|
| Description of<br>the Game |             |                 |         |
| CMO Comments (+)           | Select Unit | \$              |         |