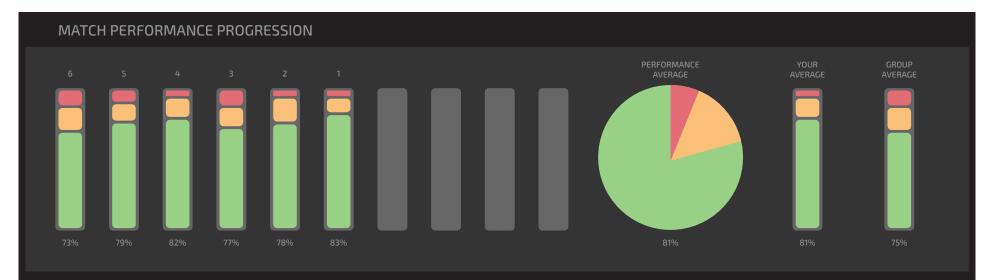

#### **PERFORMANCE PROGRESSION**

Track your accuracy progress through the season, and compare to your peers.

MANUAL - 2018